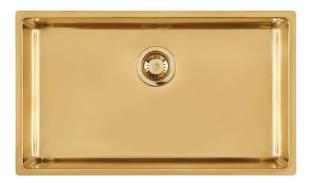

### **KE Sink Gold 30" x 18" - U/M**

Kitchen Sinks

Code: 2157 869

PVD Gold AISI 304 Stainless steel Foster brushed Undermount

#### **DETAILS**

| Series                 | KE                                         |
|------------------------|--------------------------------------------|
| Material               | AISI 304 stainless steel                   |
| Texture                | Foster brushed                             |
| Finish                 | PVD                                        |
| Coloring               | Gold                                       |
| Edge/Installation Type | Undermount                                 |
| Thickness              | 18 Gauge (1.2 mm)                          |
| Overall dimensions     | 29 <sup>1/2</sup> " x 17 <sup>5/16</sup> " |