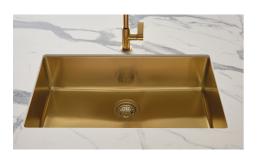

### **KE Sink Gold 30" x 18" - U/M**

Kitchen Sinks

Code: 2157 869

PVD Gold AISI 304 Stainless steel Foster brushed Undermount

#### **DETAILS**

| Series                 | KE                                         |
|------------------------|--------------------------------------------|
| Material               | AISI 304 stainless steel                   |
| Texture                | Foster brushed                             |
| Finish                 | PVD                                        |
| Coloring               | Gold                                       |
| Edge/Installation Type | Undermount                                 |
| Thickness              | 18 Gauge (1.2 mm)                          |
| Overall dimensions     | 29 <sup>1/2</sup> " x 17 <sup>5/16</sup> " |

| Bowl dimension            | 1 bowl 27 <sup>15/16</sup> " x 15 <sup>3/4</sup> "                                                                                                                                                                                                                                                                                           |
|---------------------------|----------------------------------------------------------------------------------------------------------------------------------------------------------------------------------------------------------------------------------------------------------------------------------------------------------------------------------------------|
| Bowls depth               | 8"                                                                                                                                                                                                                                                                                                                                           |
| Cut out                   | 27 <sup>15/16</sup> " x 15 <sup>3/4</sup> "                                                                                                                                                                                                                                                                                                  |
| Waste fitting type        | $3^{1/2^{\circ}}$ - with stainless steel basket                                                                                                                                                                                                                                                                                              |
| Underside                 | Protected with heavy duty undercoating                                                                                                                                                                                                                                                                                                       |
| Fixing system             | Undermount fixing kit (brass insert and clips)                                                                                                                                                                                                                                                                                               |
| FEATURES                  |                                                                                                                                                                                                                                                                                                                                              |
| GOLD                      | The Gold finish is obtained by treating the steel with a physical process called PVD (Physical Vacuum Deposition) which deposits particles of noble metals on the surface. The result is a unique and refined aesthetic effect, and an improvement in the mechanical properties of the steel that is more resistant to shocks and scratches. |
| Basket 3,5" waste fitting | The drain is equipped with a large 3.5" drain, with the practical basket cap that prevents the discharge of solid parts.                                                                                                                                                                                                                     |
| High thickness 1.2        | 1.2 mm thick steel. A significant thickness, which guarantees the maximum sturdiness and durability.                                                                                                                                                                                                                                         |
| Small radius              | Bowls with squared shapes with a modern design and an increased capacity, for a minimal aesthetics connected with an extreme practicity.                                                                                                                                                                                                     |