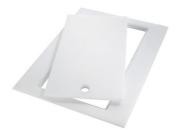

HDPE Chopping board 8657 001

**HPDE Chopping board GREY** 8657 002

Iroko-wood sliding chopping board with stainless steel colander 8644 044

Stainless Steel dishes holder 8100 303 \* only in combination with the accessory 8644 101