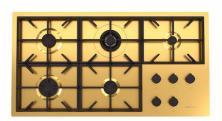

#### **RECOMMENDED PAIRINGS**

Faucet Capri Gold 8467 905

Faucet Capri Gold | Satin finish 8467 109

Milano Cooktop Gold 5 burners 7638 909

Induction Cooktop 30" 7371 947