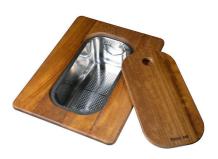

HDPE Chopping board 8657 001

**HPDE Chopping board GREY** 8657 002

Iroko-wood sliding chopping board with stainless steel colander 8644 044

Stainless Steel dishes holder 8100 303 \* only in combination with the accessory 8644 101