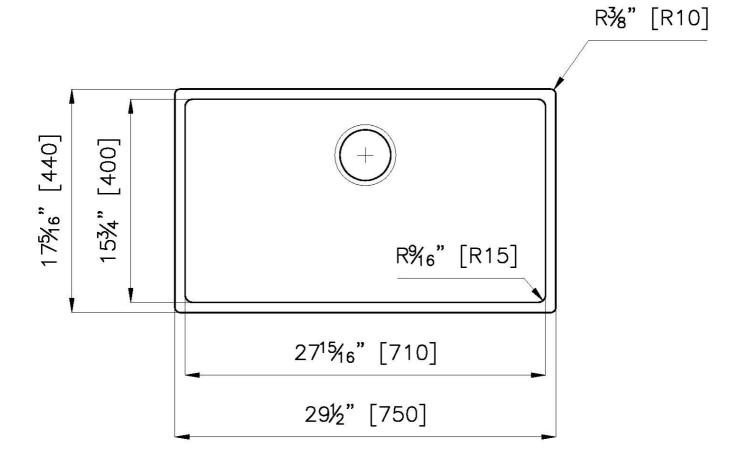

#### **DETAILS**

| Series                 | KE                                         |
|------------------------|--------------------------------------------|
| Material               | AISI 304 stainless steel                   |
| Texture                | Foster brushed                             |
| Finish                 | PVD                                        |
| Coloring               | Gold                                       |
| Edge/Installation Type | Undermount                                 |
| Thickness              | 18 Gauge (1.2 mm)                          |
| Overall dimensions     | 29 <sup>1/2</sup> " x 17 <sup>5/16</sup> " |

| Bowl dimension            | 1 bowl 27 <sup>15/16</sup> " x 15 <sup>3/4</sup> "                                                                                                                                                                                                                                                                                           |
|---------------------------|----------------------------------------------------------------------------------------------------------------------------------------------------------------------------------------------------------------------------------------------------------------------------------------------------------------------------------------------|
| Bowls depth               | 8"                                                                                                                                                                                                                                                                                                                                           |
| Cut out                   | 27 <sup>15/16</sup> " x 15 <sup>3/4</sup> "                                                                                                                                                                                                                                                                                                  |
| Waste fitting type        | $3^{1/2^{\circ}}$ - with stainless steel basket                                                                                                                                                                                                                                                                                              |
| Underside                 | Protected with heavy duty undercoating                                                                                                                                                                                                                                                                                                       |
| Fixing system             | Undermount fixing kit (brass insert and clips)                                                                                                                                                                                                                                                                                               |
| FEATURES                  |                                                                                                                                                                                                                                                                                                                                              |
| GOLD                      | The Gold finish is obtained by treating the steel with a physical process called PVD (Physical Vacuum Deposition) which deposits particles of noble metals on the surface. The result is a unique and refined aesthetic effect, and an improvement in the mechanical properties of the steel that is more resistant to shocks and scratches. |
| Basket 3,5" waste fitting | The drain is equipped with a large 3.5" drain, with the practical basket cap that prevents the discharge of solid parts.                                                                                                                                                                                                                     |
| High thickness 1.2        | 1.2 mm thick steel. A significant thickness, which guarantees the maximum sturdiness and durability.                                                                                                                                                                                                                                         |
| Small radius              | Bowls with squared shapes with a modern design and an increased capacity, for a minimal aesthetics connected with an extreme practicity.                                                                                                                                                                                                     |