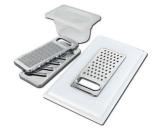

#### **OPTIONAL ACCESSORIES**

**Black grid** 8100 653

**Chopping Board** 8631 300

Grating kit complete with ring support and food collection tray 8159 101

\* only in combination with the accessory 8644 101