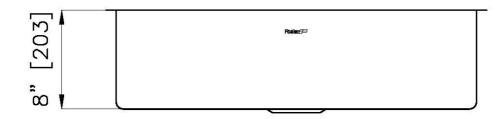

#### **DETAILS**

| Series                 | KE                                         |
|------------------------|--------------------------------------------|
| Material               | AISI 304 stainless steel                   |
| Texture                | Foster brushed                             |
| Finish                 | PVD                                        |
| Coloring               | Gold                                       |
| Edge/Installation Type | Undermount                                 |
| Thickness              | 18 Gauge (1.2 mm)                          |
| Overall dimensions     | 29 <sup>1/2</sup> " x 17 <sup>5/16</sup> " |

| Bowl dimension            | 1 bowl 27 <sup>15/16</sup> " x 15 <sup>3/4</sup> "                                                                                                                                                                                                                                                                                           |
|---------------------------|----------------------------------------------------------------------------------------------------------------------------------------------------------------------------------------------------------------------------------------------------------------------------------------------------------------------------------------------|
| Bowls depth               | 8"                                                                                                                                                                                                                                                                                                                                           |
| Cut out                   | 27 <sup>15/16</sup> " x 15 <sup>3/4</sup> "                                                                                                                                                                                                                                                                                                  |
| Waste fitting type        | $3^{1/2^{\circ}}$ - with stainless steel basket                                                                                                                                                                                                                                                                                              |
| Underside                 | Protected with heavy duty undercoating                                                                                                                                                                                                                                                                                                       |
| Fixing system             | Undermount fixing kit (brass insert and clips)                                                                                                                                                                                                                                                                                               |
| FEATURES                  |                                                                                                                                                                                                                                                                                                                                              |
| GOLD                      | The Gold finish is obtained by treating the steel with a physical process called PVD (Physical Vacuum Deposition) which deposits particles of noble metals on the surface. The result is a unique and refined aesthetic effect, and an improvement in the mechanical properties of the steel that is more resistant to shocks and scratches. |
| Basket 3,5" waste fitting | The drain is equipped with a large 3.5" drain, with the practical basket cap that prevents the discharge of solid parts.                                                                                                                                                                                                                     |
| High thickness 1.2        | 1.2 mm thick steel. A significant thickness, which guarantees the maximum sturdiness and durability.                                                                                                                                                                                                                                         |
| Small radius              | Bowls with squared shapes with a modern design and an increased capacity, for a minimal aesthetics connected with an extreme practicity.                                                                                                                                                                                                     |