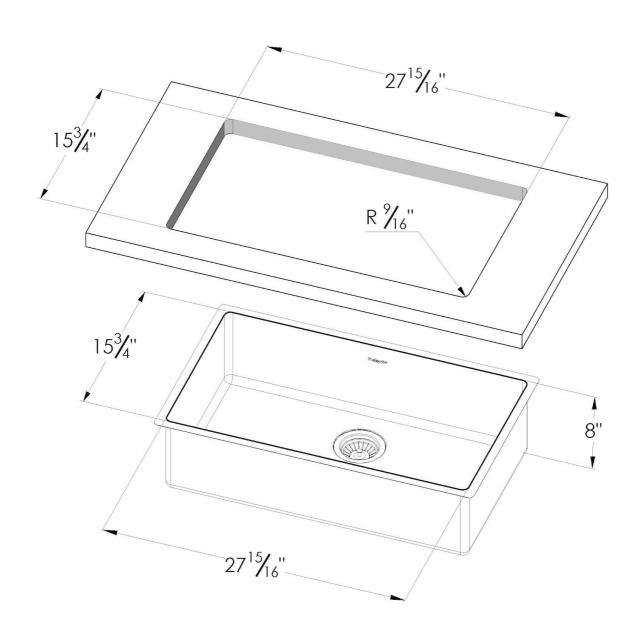

#### **DETAILS**

| Series                 | KE                                         |
|------------------------|--------------------------------------------|
| Material               | AISI 304 stainless steel                   |
| Texture                | Foster brushed                             |
| Finish                 | PVD                                        |
| Coloring               | Gold                                       |
| Edge/Installation Type | Undermount                                 |
| Thickness              | 18 Gauge (1.2 mm)                          |
| Overall dimensions     | 29 <sup>1/2</sup> " x 17 <sup>5/16</sup> " |

| Bowl dimension            | 1 bowl 27 <sup>15/16</sup> " x 15 <sup>3/4</sup> "                                                                                                                                                                                                                                                                                           |
|---------------------------|----------------------------------------------------------------------------------------------------------------------------------------------------------------------------------------------------------------------------------------------------------------------------------------------------------------------------------------------|
| Bowls depth               | 8"                                                                                                                                                                                                                                                                                                                                           |
| Cut out                   | 27 <sup>15/16</sup> " x 15 <sup>3/4</sup> "                                                                                                                                                                                                                                                                                                  |
| Waste fitting type        | $3^{1/2^{\circ}}$ - with stainless steel basket                                                                                                                                                                                                                                                                                              |
| Underside                 | Protected with heavy duty undercoating                                                                                                                                                                                                                                                                                                       |
| Fixing system             | Undermount fixing kit (brass insert and clips)                                                                                                                                                                                                                                                                                               |
| FEATURES                  |                                                                                                                                                                                                                                                                                                                                              |
| GOLD                      | The Gold finish is obtained by treating the steel with a physical process called PVD (Physical Vacuum Deposition) which deposits particles of noble metals on the surface. The result is a unique and refined aesthetic effect, and an improvement in the mechanical properties of the steel that is more resistant to shocks and scratches. |
| Basket 3,5" waste fitting | The drain is equipped with a large 3.5" drain, with the practical basket cap that prevents the discharge of solid parts.                                                                                                                                                                                                                     |
| High thickness 1.2        | 1.2 mm thick steel. A significant thickness, which guarantees the maximum sturdiness and durability.                                                                                                                                                                                                                                         |
| Small radius              | Bowls with squared shapes with a modern design and an increased capacity, for a minimal aesthetics connected with an extreme practicity.                                                                                                                                                                                                     |