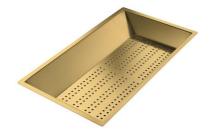

Stainless steel perforated pan PVD Gold 8151 009

Twin Chopping Board 8644 101

Waste disposer throat PVD Gold 8669 049

**White bowl** 8153 100